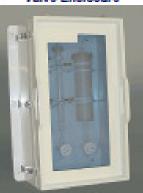

surized or pumped from bulk or drums, internal leak detection, double containment, filtered, multiple I/O, stand alone or integrated
- Chemical Capture—Capture chemicals without dedicated drains for reclaim, sale or disposal, gravity or pump, full sensor, overfill bypass.
- Chemical Blending—Fed by bulk, drums, or bottles, chemicals are accurately blended using flow meters, reservoir sensors, and weight technologies
- Valve Manifold Boxes Customized to your distribution requirements

**Pump Cabinet** 

Solvent Waste Cabinet

Pump Stations

DI Water Blend Station









Chemical Auto-Mixing Station with Pump Cart

**Bulk Chemical Delivery System** 

Drum Dispense Cabinet







Chemical Distribution System Chemical Delivery System

Chemical Dilution and Delivery

Valve Enclosure